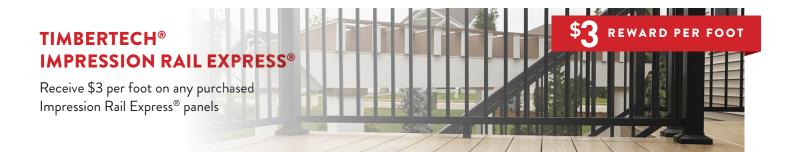

#### SELECT TIMBERTECH® DECK BOARDS

Receive \$1 per board on any purchased TimberTech<sup>®</sup> Vintage, Landmark, Legacy, and Reserve FR Deck boards