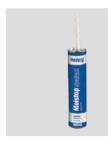

### **Sealant**

Lastly, use **Moistop® Sealant** to provide long lasting protection against moisture intrusion.

| Best in class coverage                                               | Henry® 1-2-3<br>Moisture Control<br>System™ warranty | Other warranties |
|----------------------------------------------------------------------|------------------------------------------------------|------------------|
| 15-year coverage                                                     | <b>~</b>                                             | ×                |
| Covers material AND labor for any repairs                            | <b>~</b>                                             | ×                |
| Value is not pro-rated                                               | <b>~</b>                                             | ×                |
| ls transferable to any owner even if<br>no original purchase receipt | <b>~</b>                                             | ×                |