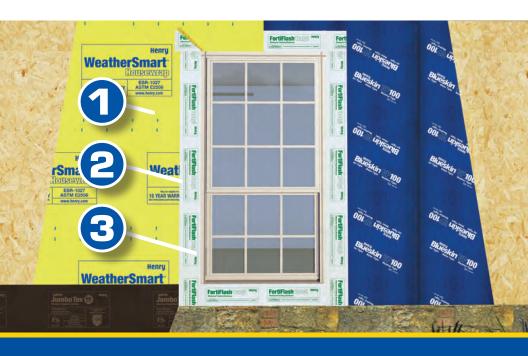

## Customize your system using each step below:

1

#### Weather resistive barriers

First, choose a weather-resistive barrier that fits your needs from our extensive line.

- Blueskin® VP100
- WeatherSmart® D
- WeatherSmart® Commercial
- WeatherSmart®
- WeatherSmart® Rainscreen
- Super Jumbo Tex® 60 Minute
- Jumbo Tex®
- 2 Ply Super Jumbo Tex® 60 Minute
- 2 Ply Jumbo Tex®
- Hydro Tex<sup>™</sup> D
- PlyDry®

# **Flashing**

Next, select the flashing(s) that works for your application. We have mechanically attached and self-adhesive products to choose from:

- Blueskin® ZeroFlash™
- Blueskin® Butyl
- FortiFlash®
- Fortiflash® Butvl
- FortiFlash® Fusion™
- Moistop® E-Z Seal
- FortiFlex® Butvl
- Moistop® neXT
- Moistop® PF
- Air-Bloc® LF

### **Sealant**

Lastly, use **Moistop® Sealant** to provide long lasting protection against moisture intrusion.

| Best in class coverage                                               | Henry® 1-2-3<br>Moisture Control<br>System™ warranty | Other warranties |
|----------------------------------------------------------------------|------------------------------------------------------|------------------|
| 15-year coverage                                                     | <b>~</b>                                             | ×                |
| Covers material AND labor for any repairs                            | <b>~</b>                                             | ×                |
| Value is not pro-rated                                               | <b>~</b>                                             | ×                |
| ls transferable to any owner even if<br>no original purchase receipt | <b>~</b>                                             | ×                |