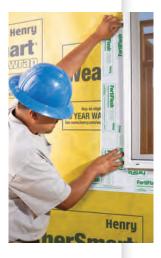

#### Weather resistive barriers

First, choose a weather-resistive barrier that fits your needs from our extensive line.

- Blueskin® VP100
- WeatherSmart® D
- WeatherSmart® Commercial
- WeatherSmart®
- WeatherSmart® Rainscreen
- Super Jumbo Tex® 60 Minute
- Jumbo Tex®
- 2 Ply Super Jumbo Tex® 60 Minute
- 2 Ply Jumbo Tex®
- Hydro Tex<sup>™</sup> D
- PlyDry®